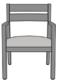

## Guest – Slat Back

The Caterina Guest – Slat Back chair is a perfect marriage of aesthetics and durability. These thoughtfully designed chairs feature clean lines; a spacious removable seat, an angled back, angled, contemporary arms to facilitate ingress and egress and wall saver back legs. Caterina Guest is available as a slat back and a short upholstered back.

Features

Wallsaver Wallsaver back legs help keep walls in pristine condition.

**Optional Back Style** Choose from 2 optional back styles – Slat Back or Upholstered Back.

Seat Cushion is Field Replaceable The seat cushion can be replaced in the field.