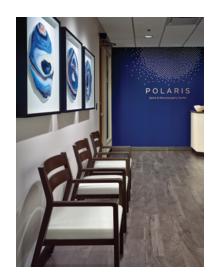

## Guest – Slat Back

The Caterina Guest – Slat Back chair is a perfect marriage of aesthetics and durability. These thoughtfully designed chairs feature clean lines; a spacious removable seat, an angled back, angled, contemporary arms to facilitate ingress and egress and wall saver back legs. Caterina Guest is available as a slat back and a short upholstered back.

Model: CTE11 23.5W 24.5D 33.75H 20SW 19SD 19SH 25AH

Nightingale Gold Our Caterina Guest Chairs were awarded Nightingale Gold for Seating: Guest/Lounge.

Nightingale Award Kwalu's GetWell Patient Room was awarded a Nightingale Innovation Award for Surfacing Material.