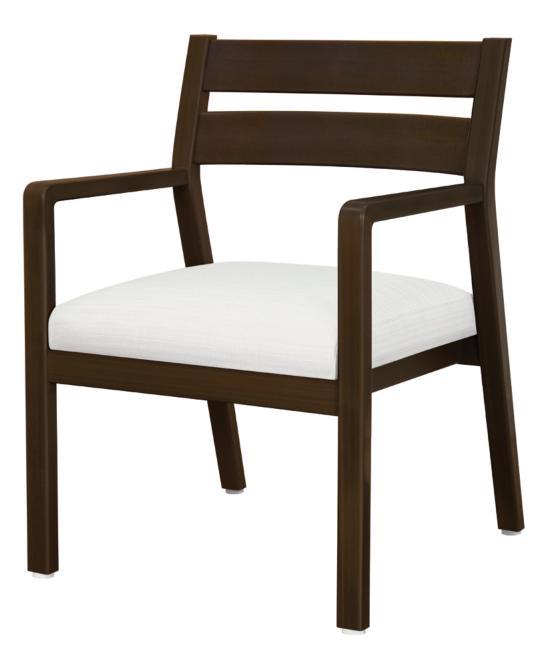

## Guest – Slat Back

The Caterina Guest – Slat Back chair is a perfect marriage of aesthetics and durability. These thoughtfully designed chairs feature clean lines; a spacious removable seat, an angled back, angled, contemporary arms to facilitate ingress and egress and wall saver back legs. Caterina Guest is available as a slat back and a short upholstered back.

Model: CTE11 23.5W 24.5D 33.75H 20SW 19SD 19SH 25AH

Nightingale Gold Our Caterina Guest Chairs were awarded Nightingale Gold for Seating: Guest/Lounge.

Nightingale Award Kwalu's GetWell Patient Room was awarded a Nightingale Innovation Award for Surfacing Material.

Features

Wallsaver Wallsaver back legs help keep walls in pristine condition.

**Optional Back Style** Choose from 2 optional back styles – Slat Back or Upholstered Back.

Seat Cushion is Field Replaceable The seat cushion can be replaced in the field.