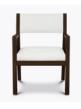

## Guest – Slat Back

The Caterina Guest – Slat Back chair is a perfect marriage of aesthetics and durability. These thoughtfully designed chairs feature clean lines; a spacious removable seat, an angled back, angled, contemporary arms to facilitate ingress and egress and wall saver back legs. Caterina Guest is available as a slat back and a short upholstered back.

Features

Wallsaver Wallsaver back legs help keep walls in pristine condition.

**Optional Back Style** Choose from 2 optional back styles – Slat Back or Upholstered Back.

Seat Cushion is Field Replaceable The seat cushion can be replaced in the field.