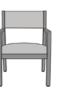

## Guest – Slat Back

The Caterina Guest – Slat Back chair is a perfect marriage of aesthetics and durability. These thoughtfully designed chairs feature clean lines; a spacious removable seat, an angled back, angled, contemporary arms to facilitate ingress and egress and wall saver back legs. Caterina Guest is available as a slat back and a short upholstered back.

Features

Wallsaver Wallsaver back legs help keep walls in pristine condition.

**Optional Back Style** Choose from 2 optional back styles – Slat Back or Upholstered Back.

Seat Cushion is Field Replaceable The seat cushion can be replaced in the field.